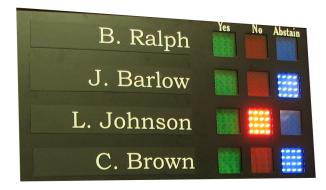

#### **Description:**

Vote result Display base unit with back lit names, 4 three-indicator 2" x 2" LED clusters (Green=Yes, Red=No, Blue=Abstain) Oak trim.

Item: VOT3VL04B-GRB

UPC: 788581652404

EAN: 0788581652404

### **Electronic Voting Wall Display**

- (1) The vote results wall display shows how each voting member voted.
- (1) All wall displays require the VOT3VL04B\_GRB base unit.
- (1) The VOT3VL04B\_GRB base unit displays the vote results for 4 voting members.

#### **Features**

- (1) Large 2" x 2" Green LED cluster for Yes.
- (1) Large 2" x 2" Red LED cluster for No.
- (1) Large 2" x 2" Blue LED cluster for Abstain.
- (1) Back Lit names of the voting members.
- (1) Expandable for up to 64 voting members.
- (1) Metal Enclosure with oak trim.
- (1) Optional custom finish available to suit your decor.