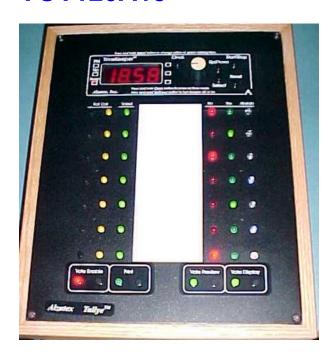

#### **Description:**

Voting System Controller with Clerk's 15-LED Display, integrated Count Down Timer, roll call and integrated vote preview Display Timer.

Item: VOT120A15

UPC: 788581652039

EAN: 0788581652039

#### **Item Includes**

- (1) VOT120A15 Voting system operator panel
- (1) RC Reference card
- (1) WD Wiring diagram
- (1) Not Included: Transformer, cables