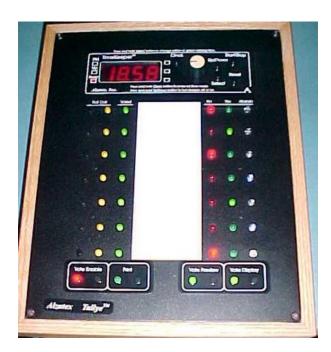

### **Product**

**VOTING SYSTEM PANEL for 7 STATIONS** 

#### **Description:**

Voting System Controller with Clerk's 7-LED Display, integrated Count Down Timer, roll call and integrated vote preview Display Timer.

Item: VOT120A07

UPC: 788581652015

EAN: 0788581652015

### **Item Includes**

- (1) VOT120A07 Voting system operator panel
- (1) RC Reference card
- (1) WD Wiring diagram
- (1) Not Included: Transformer, cables