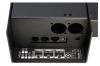

## **Specifications**

- Two CAT-5 connectors for accessories.
- RJ11 modular connector for remote Start, Stop and Reset inputs.
- Ground closure 200mA output for optional beeper. (not included).
- Ground closure input.
- Construction: Metal enclosure, black powder coated finish.