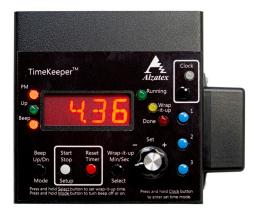

#### **Description:**

Wireless 2.4GHz Surface-mount Count Up/Down Timer with time-of-day clock, 4-digit LED Display, 3 stored presets, and Red-Yellow-Green LEDs.

Item: TMR225B8-RF2

**UPC:** 788581659656

EAN: 0788581659656

### **Features**

- Easy to use. Press Reset. Turn knob to set the desired time. Press Start.
- Subsequent timing cycles. Press Reset. The time previously used will be loaded. Press Start.
- Count Up elapsed Timer.
- Count Down time remaining Timer.
- Up to 3 user-programmable stored settings.
- 0-99.59 MM:SS or 0-99:59 HH:MM.
- User-programmable Green, Yellow and Red warning Indicators.
- The Select button selects between setting hours, minutes and seconds.
- The Mode button selects between Count Up and Count Down modes. You may change between Count Up and Count Down modes while the timer is running. In Count Down mode, the timer stops when it reaches zero. In Count Up mode, the timer keeps running when the preset time is reached.
- Four-digit LED seven-segment Display with 0.56" high digits.
- Connect two or more TimeKeepers<sup>™</sup> together. One becomes the timer, and the others become remote displays.
- Four-digit count up timer settable to Hour:Min or Min:Sec.
- Four-digit count down timer settable to Hour:Min or Min:Sec.
- Made of ruggedized aluminum construction.