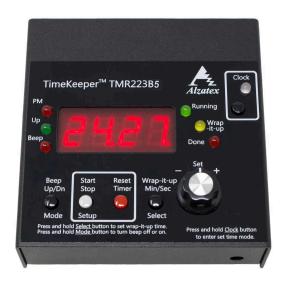

#### **Description:**

Surface-mount Count Up/Down Timer with time-of-day clock, 4-digit LED Display and Red-Yellow-Green LEDs.

Item: TMR223B5-SM

UPC: 788581650318

EAN: 0788581650318

Stock Status: Usually in stock.

### **Features**

- Easy to use. Press Reset. Turn knob to set the desired time. Press Start.
- Subsequent timing cycles. Press Reset. The time previously used will be loaded. Press Start.
- Count Up elapsed Timer.
- Count Down time remaining Timer.
- 0-99.59 MM:SS or 0-99:59 HH:MM.
- User-programmable Green, Yellow and Red warning Indicators.
- The Select button selects between setting hours, minutes and seconds.
- The Mode button selects between Count Up and Count Down modes. You may change between Count Up and Count Down modes while the timer is running. In Count Down mode, the timer stops when it reaches zero. In Count Up mode, the timer keeps running when the preset time is reached.

• Four-digit LED seven-segment Display with 0.56" high digits.

• Connect two or more TimeKeepers<sup>™</sup> together. One becomes the timer, and the others become remote displays.

- Four-digit count up timer settable to Hour:Min or Min:Sec.
- Four-digit count down timer settable to Hour:Min or Min:Sec.
- Made of ruggedized aluminum construction.