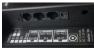

# **Specifications**

• Two RJ45 modular connectors for accessories.

• RJ11 modular connector for remote Start, Stop and Reset inputs.

- May be powered using 3-AA batteries or AC power.
- Ground closure 200mA output for optional beeper. (not included).
- Ground closure input.

### In the Box

- TMR223B5-SM Count up/down timer
- RC Reference guide
- WD Wiring diagram
- M8BK007F 7ft, Cat-5, 8-conductor cable.
- Not Included: Transformer