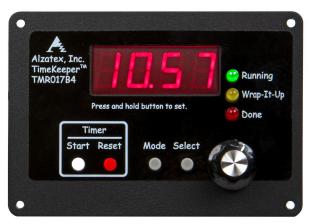

### **Description:**

Count Up/Down Timer with 4 buttons, knob, 4-digit seven segment Display with 0.56" high digits and Red-Yellow-Green warning LEDs, Black anodized AL, Flush-mount.

Item: TMR017B4-FM

UPC: 788581650158

### **Features**

- Easy to use. Press Reset. Turn knob to set the desired time. Press Start.
- Subsequent timing cycles. Press Reset. The time previously used will be loaded. Press Start.
- Count Up elapsed Timer.
- Count Down time remaining Timer.
- 0-99.59 MM:SS or 0-99:59 HH:MM.
- User-programmable Green, Yellow and Red warning Indicators.
- The Select button selects between setting hours, minutes and seconds.
- The Mode button selects between Count Up and Count Down modes. You may change between Count Up and Count Down modes while the timer is running. In Count Down mode, the timer stops when it reaches zero. In Count Up mode, the timer keeps running when the preset time is reached.
- Four-digit LED seven-segment Display with 0.56" high digits.
- Internal beeper provides audible sound when the timer reaches zero.
- Button to turn beeper on/off.
- Connect two or more TimeKeepers<sup>™</sup> together. One becomes the timer, and the others become remote displays.
- Four-digit count up timer settable to Hour:Min or Min:Sec.
- Four-digit count down timer settable to Hour:Min or Min:Sec.
- Made of ruggedized aluminum construction.