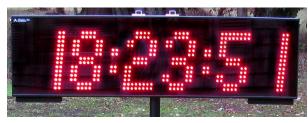

### **Product**

Six Digit 7" Race Clock Sports Timer

### **Description:**

Six-digit Race Clock with 7" high super bright red LED digits for sporting events, with handle, feet, water resistant enclosure, metal frame. Includes internal keypad and power supply.

Item: SPE706S

**UPC:** 788581655436

EAN: 0788581655436

Stock Status: Usually in stock.

**Dimensions:** 37" x 10.5" x 2.5"

Weight: 14 lbs.

MSRP: \$1,867.00