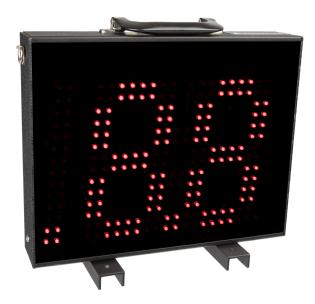

## Product

Two-Digit LED Display 7" Digits

#### **Description:**

Two-and-a-half digit Race Clock with 7" high super bright red LED digits for sporting events, with handle, feet, water resistant enclosure, metal frame. Includes remote keypad, connection cable and power supply.

Item: SPE7025S

UPC: 788581655412

EAN: 0788581655412

Stock Status: Usually in stock.

Dimensions: 13" x 10.5" x 2.5"

Weight: 7.2 lbs.

MSRP: \$1,234.00