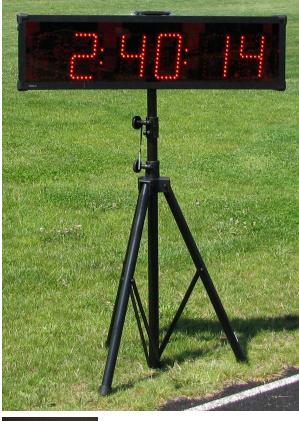

## **Product**

Six Digit 6" Race Clock Sports Timer

#### **Description:**

Six-digit Race Clock with 6" high super bright red LED digits for sporting events, with handle, feet, water resistant enclosure, metal frame. Includes integrated keypad and power supply.

Item: SPE606S

UPC: 788581655191

EAN: 0788581655191

Stock Status: Usually in stock.

Dimensions: 37" x 10.5" x 2.5"

Weight: 25 lbs.

MSRP: \$1,594.00