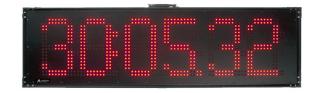

#### **Description:**

Double-Sided Six-digit Race Clock with 10" high super bright red LED digits for sporting events, with handle, feet, water resistant enclosure, metal frame. Includes remote keypad, connection cable and power supply.

Item: SPE1006X2S

UPC: 788581655719

EAN: 0788581655719

**Stock Status:** Special order item. Allow 8 weeks lead time.

Dimensions: 48.5" x 5.5" x 14"

Weight: 25 lbs.

MSRP: \$3,284.00

#### **Features**

- Scorekeeper mode.
- Double-sided Display.

• Six-digit count up timer settable to Day:Hour:Min, Hour:Min:Sec, or Min:Sec.Hundredths.

• Six-digit count down timer settable to Day:Hour:Min, Hour:Min:Sec.