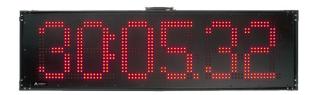

#### **Product**

Six Digit 10" Race Clock Sports Timer

### **Description:**

Six-digit Race Clock with 10" high super bright red LED digits for sporting events. Integrated keypad, and external gell cell battery and charger. Water resistant ABS plastic enclosure with handle.

Item: SPE1006SS

**UPC:** 788581655689

EAN: 0788581655689

Stock Status: 2 week lead time.

**Dimensions:** 48.5" x 5.5" x 14"

Weight: 46 lbs.

MSRP: \$2,494.00