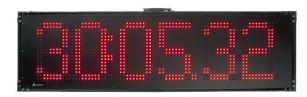

## **Product**

Six Digit 10" Race Clock Sports Timer

#### **Description:**

Six-digit Race Clock with 10" high super bright red LED digits for sporting events, with handle, feet, water resistant enclosure, metal frame. Includes integrated keypad, and power supply.

Item: SPE1006S

UPC: 788581655658

EAN: 0788581655658

Stock Status: 2 week lead time.

**Dimensions:** 48.5" x 5.5" x 14"

Weight: 28 lbs.

MSRP: \$2,194.00

## **Specifications**

- Two RJ45 modular connectors for RS422 serial data transmission and reception.
- Power connector (2.1x5.5mm).
- Test buttons for testing and configuration.
- Integrated keypad for operation
- Connector for optional external battery (see Options).
- Power requirements: 10-15VAC or 12-20VDC.
- Current consumption: 540mA maximum per digit.
- Construction: ABS Plastic enclosure, black powder coated metal face plates.

### **Features**

- Six-digit count up timer settable to Day:Hour:Min, Hour:Min:Sec, or Min:Sec.Hundredths.
- Six-digit count down timer settable to Day:Hour:Min, Hour:Min:Sec.