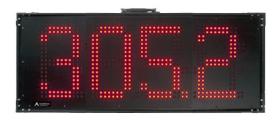

## **Product**

Four Digit 10" Race Clock Sports Timer

## **Description:**

Four-digit Race Clock with 10" high super bright red LED digits for sporting events, with handle, feet, water resistant enclosure, metal frame. Includes internal keypad, connection cable and power supply.

Item: SPE1004S

UPC: 788581655641

EAN: 0788581655641

Stock Status: Usually in stock.

**Dimensions:** 27.5" x 15.5" x 4"

Weight: 21 lbs.

MSRP: \$1,734.00