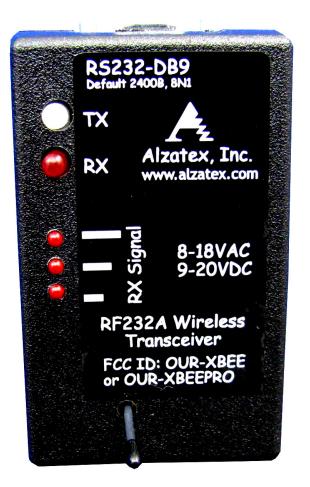

#### **Description:**

RF Wireless 2.4GHz Transceiver Module with a RS232 connector in a plastic enclosure. (xbee).

Item: RF232A

UPC: 788581652299

EAN: 0788581652299

Stock Status: Usually in stock.

Dimensions: 3.6" x 2.27" x 1.5"

### **Specifications**

• (1) Single modular connector for RS232 serial data transmission and reception.

## **Item Includes**

- (1) RF232A 900MHz wireless transceiver with RS232 connector
- (1) RC Reference card
- (1) WD Wiring diagram
- (1) Not Included: Transformer