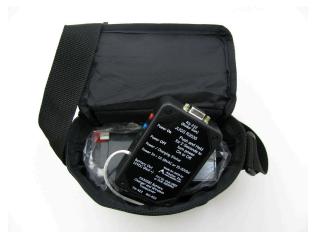

#### **Description:**

Gel Cell Battery Charger and Wireless Transceiver. This power pack is complete with charger, 12V, 7AH gel cell battery, wall transformer and camera style carrying case with belt and shoulder straps.

### In the Box

- R2035 Wireless battery pack.
- RC Reference guide
- WD Wiring diagram
- Not Included: Transformer, Cable.