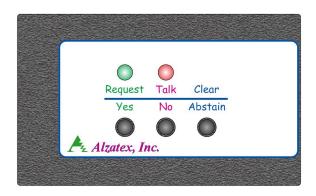

### **Description:**

Surface-mounted Queuing Station with 3 dual-function buttons: Yes/Request, No/Talk, Abstain/Clear. (Black).

Item: QUE202QVSM

UPC: 788581652237

EAN: 0788581652237

Stock Status: Usually in stock.

#### **Features**

- Dual function Request to Speak/Vote Yes button.
- Dual function Talk/Vote No button.
- Dual function Clear/Abstain button.
- Request to speak/Vote Yes LED.
- Talk/Vote No LED.
- Vote Abstain, both LEDs on.