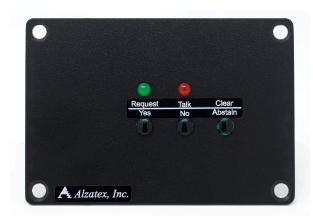

#### **Description:**

Counter top-mounted Queuing Station with 3 dual-function buttons: Yes/Request, No/Talk, Abstain/Clear. (Black).

Item: QUE202QVFM

UPC: 788581652220

EAN: 0788581652220

Stock Status: Usually in stock.

### **Features**

- Dual function Request to Speak/Vote Yes button.
- Dual function Talk/Vote No button.
- Dual function Clear/Abstain button.
- Request to speak/Vote Yes LED.
- Talk/Vote No LED.
- Vote Abstain, both LEDs on.