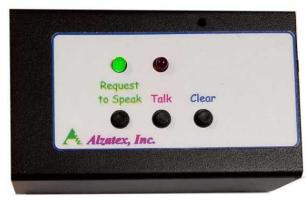

#### **Description:**

Surface-mounted Queuing Station with 3 buttons: Request, Talk, Clear. (Black).

Item: QUE202QSM

UPC: 788581652213

EAN: 0788581652213

Stock Status: Usually in stock.

**Dimensions:** 5" x 3" x 1.5"

#### **Features**

- Request to Speak button.
- Talk button.
- Clear button.
- Request to speak LED.
- Talk LED.