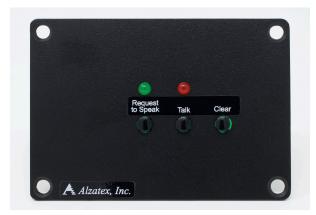

#### **Description:**

Counter top-mounted Queuing Station with 3 buttons: Request, Talk, Clear. (Black).

Item: QUE202QFM

UPC: 788581652169

EAN: 0788581652169

Stock Status: Usually in stock.

Dimensions: 4" x 2.75" x 1.5"

#### **Features**

- Request to Speak button.
- Talk button.
- Clear button.
- Request to speak LED.
- Talk LED.