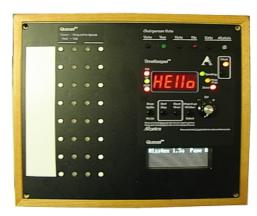

#### **Description:**

Queuing System 16-request button Chairperson Control Panel with Vacuum Fluorescent Display (Flush-Mount), and integrated tmr221fm5 flush-mount Count Down Timer with time-of-day clock, 4-digit LED Display and Red-Yellow-Green LEDs Panel, with Chairperson vote.