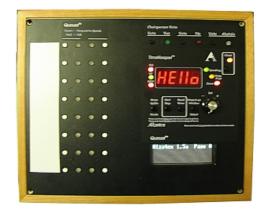

#### **Description:**

Queuing System 16-request button Chairperson Control Panel with Vacuum Fluorescent Display (Flush-Mount), and integrated tmr221fm5 flush-mount Count Down Timer with time-of-day clock, 4-digit LED Display and Red-Yellow-Green LEDs Panel, without Chairperson vote.