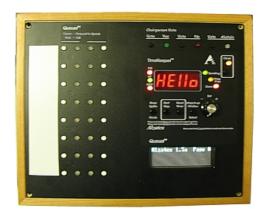

#### **Description:**

Queuing System 16-request button Chairperson Control Panel with integrated master control panel, Vacuum Fluorescent Display (Flush-Mount), and integrated tmr221fm5 flush-mount Count Down Timer with time-ofday clock, 4-digit LED Display and Red-Yellow-Green LEDs Panel, without Chairperson vote.

Item: QUE120A15MCWOC

UPC: 788581652053

EAN: 0788581652053

**Stock Status:** Special order item. Allow 6 weeks lead time.

Dimensions: 16" x 12" x 4"

Weight: 4.4 lbs.

MSRP: \$2,395.00