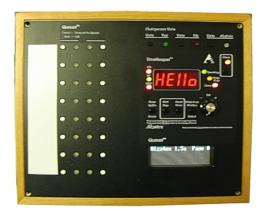

#### **Description:**

Queuing System 16-request button Chairperson Control Panel with integrated master control module and Vacuum Fluorescent Display (Flush-Mount). Integrated tmr221fm5 flush-mount Count Down Timer with time-of-day clock, 4-digit LED Display and Red-Yellow-Green LEDs Panel, with Chairperson vote.

## **Specifications**

• (1) QUE120A15MC Dimensions: 12" x 10" x 2.5".

#### Item Includes

- (1) QUE120A15MC Chairperson Control Panel.
- (1) RC Reference card
- (1) WD Wiring diagram
- (1) Not Included: Transformer, cables