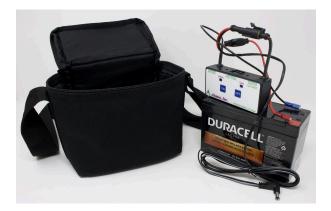

#### **Description:**

Gel Cell Battery Charger. This power pack is complete with charger, 12V, 12AH gel cell battery, wall transformer and camera style carrying case with belt and shoulder straps.

Item: PS312B

#### **Features**

- Gel Cell Battery Charger.
- Duracell Ultra Sealed Lead Acid AGM battery.

#### In the Box

- PS312B Portable 12AH AGM battery pack with charger in a handy carrying pouch.
- RC Reference guide
- WD Wiring diagram
- Not Included: Transformer, cables