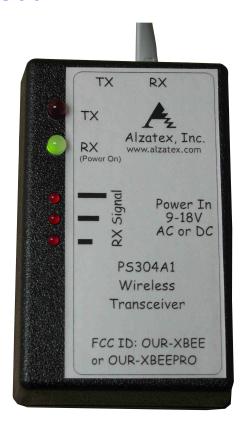

#### **Description:**

RF Wireless 2.4GHz High Power Transceiver Module with 2 RJ11 connectors in a plastic enclosure. (xbee-pro).

Item: PS304H

UPC: 788581656648

EAN: 0788581656648

Stock Status: Usually in stock.

**Dimensions:** 3.6" x 2.27" x 1.5"

Weight: 0.31 lbs.

MSRP: \$250.00

# **Specifications**

• (1) Two RJ11 modular connectors for serial data transmission and reception.

### **Item Includes**

- (1) PS304H 2.4GHz wireless transceiver with RJ11 connectors.
- (1) RC Reference card
- (1) WD Wiring diagram
- (1) ZZXX Phone-cord, 2ft, 6-conductor, crossover.
- (1) Not Included: Transformer