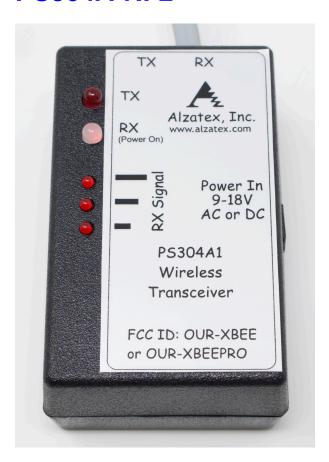

# **PS304A-RF2**

### **Description:**

RF Wireless 2.4GHz Transceiver Module with 2 RJ11 connectors in a plastic enclosure. (xbee).

Item: PS304A-RF2

UPC: 788581656587

EAN: 0788581656587

Stock Status: Usually in stock.

**Dimensions:** 3.6" x 2.27" x 1.5"

## **Specifications**

• Two RJ11 modular connectors for serial data transmission and reception.

### In the Box

- PS304A 2.4GHz wireless transceiver with RJ11 connectors.
- RC Reference guide
- WD Wiring diagram
- M6X007F Phone-cord, 2ft, 6-conductor, crossover.
- Not Included: Transformer