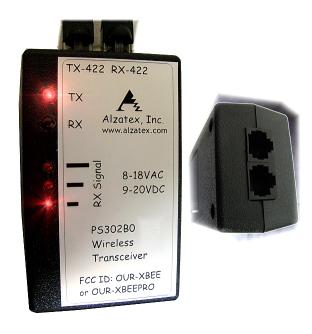

### **Description:**

RF Wireless 2.4GHz High Power Transceiver Module with 2 RJ45 connectors in a plastic enclosure. (xbee-pro).

Item: PS302H

UPC: 788581656631

EAN: 0788581656631

Stock Status: Usually in stock.

## **Specifications**

• (1) Two RJ45 modular connectors for RS422 serial data transmission and reception.

### **Item Includes**

- (1) PS302H 2.4GHz wireless transceiver with RJ45 connectors.
- (1) RC Reference card
- (1) WD Wiring diagram