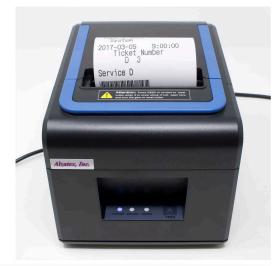

### **Product**

Take-A-Number Ticket Printer,4 Service

#### **Description:**

Take-a-Number ticket printer with four request service (ticket print) buttons.

Item: PR421A4

**UPC:** 788581657751

EAN: 0788581657751

Stock Status: Usually in stock.

**Dimensions:** 13" x 6.75" x 8"

### **Features**

- Convenience is important to most people. This gives you an advantage as Alzatex products are easy to use. The real benefit to you is a very quick learning curve.
- This printer has four buttons for four types of service.

- Ticket may be a 2-digit or 3-digit number.
- Number of clients waiting may be printed on the ticket.
- Add your own logo or any graphical image to the ticket.
- Ethernet interface permits adding optional capture software.
- Optionally, generates a bar code on the ticket for easy tracking with optional bar code scanners.
- The ticket printer has a built in web server permits full control from any computer that has web browser.
- Display output can be transmitted to any digital signage display.