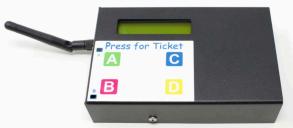

#### **Description:**

Take-a-Number ticket printer with four request service (ticket print) buttons.

Item: PR421A4

**UPC:** 788581657751

EAN: 0788581657751

Stock Status: Usually in stock.

**Dimensions:** 13" x 6.75" x 8"

### **Features**

- Convenience is important to most people. This gives you an advantage as Alzatex products are easy to use. The real benefit to you is a very quick learning curve.
- This printer has four buttons for four types of service.