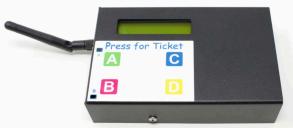

### **Features**

- Convenience is important to most people. This gives you an advantage as Alzatex products are easy to use. The real benefit to you is a very quick learning curve.
- This printer has four buttons for four types of service.

- Ticket may be a 2-digit or 3-digit number.
- Number of clients waiting may be printed on the ticket.
- Add your own logo or any graphical image to the ticket.
- Ethernet interface permits adding optional capture software.
- Optionally, generates a bar code on the ticket for easy tracking with optional bar code scanners.
- The ticket printer has a built in web server permits full control from any computer that has web browser.
- Display output can be transmitted to any digital signage display.