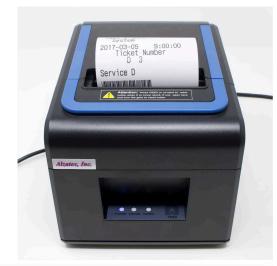

#### **Description:**

Take-a-Number ticket printer with four request service (ticket print) buttons.

Item: PR421A2

UPC: 788581657744

EAN: 0788581657744

Stock Status: Usually in stock.

**Dimensions:** 13" x 6.75" x 8"

### **Features**

- Convenience is important to most people. This gives you an advantage as Alzatex products are easy to use. The real benefit to you is a very quick learning curve.
- This printer has four buttons for four types of service.

- Ticket may be a 2-digit or 3-digit number.
- Number of clients waiting may be printed on the ticket.
- Add your own logo or any graphical image to the ticket.
- Ethernet interface permits adding optional capture software.
- Optionally, generates a bar code on the ticket for easy tracking with optional bar code scanners.
- The ticket printer has a built in web server permits full control from any computer that has web browser.
- Display output can be transmitted to any digital signage display.