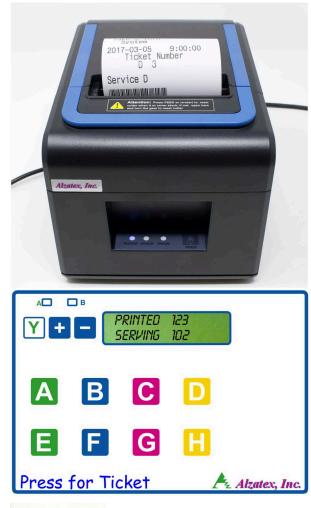

## Product

Take-A-Number Ticket Printer 8 Buttons

#### **Description:**

Take-a-Number ticket printer with eight request service (ticket print) buttons.

Item: PR121E8

UPC: 788581652787

EAN: 0788581652787

Stock Status: Usually in stock.

#### **Features**

- This printer has eight buttons for eight types of service.
- User configurable ticket.
- Ticket may be a 2-digit or 3-digit number.
- Number of clients waiting may be printed on the ticket.
- Add your own logo or any graphical image to the ticket.