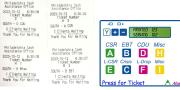

#### **Features**

- This printer has eight buttons for eight types of service.
- User configurable ticket.
- Ticket may be a 2-digit or 3-digit number.
- Number of clients waiting may be printed on the ticket.
- Add your own logo or any graphical image to the ticket.