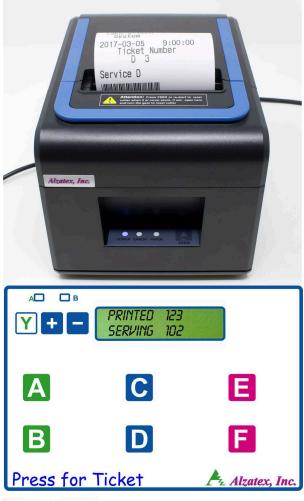

## **Product**

Take-A-Number Ticket Printer 6 Buttons

#### **Description:**

Take-a-Number ticket printer with six request service (ticket print) buttons.

Item: PR121E6

UPC: 788581652770

EAN: 0788581652770

Stock Status: Usually in stock.

#### **Features**

- This printer has six buttons for six types of service.
- User configurable ticket.
- Ticket may be a 2-digit or 3-digit number.
- Number of clients waiting may be printed on the ticket.
- Add your own logo or any graphical image to the ticket.

#### In the Box

- PR121C6 Ticket printer.
- RC Reference card
- WD Wiring diagram
- Not Included: Transformer, cables