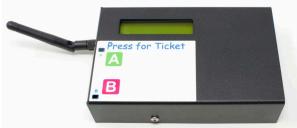

### **Product**

Take-A-Number Ticket Printer, 2 Button

#### **Description:**

Take-a-Number ticket printer with two request service (ticket print) buttons.

Item: PR121E2

UPC: 788581652756

EAN: 0788581652756

Stock Status: Usually in stock.

**Dimensions:** 13" x 6.75" x 8"

#### **Features**

- This printer has two buttons for two types of service.
- User configurable ticket.
- Ticket may be a 2-digit or 3-digit number.

- Number of clients waiting may be printed on the ticket.
- Add your own logo or any graphical image to the ticket.