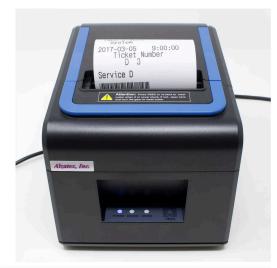

### **Product**

Take-A-Number Ticket Printer, 2 Button

#### **Description:**

Take-a-Number ticket printer with two request service (ticket print) buttons.

Item: PR121E2

UPC: 788581652756

EAN: 0788581652756

Stock Status: Usually in stock.

**Dimensions:** 13" x 6.75" x 8"

#### **Features**

- This printer has two buttons for two types of service.
- User configurable ticket.
- Ticket may be a 2-digit or 3-digit number.

- Number of clients waiting may be printed on the ticket.
- Add your own logo or any graphical image to the ticket.