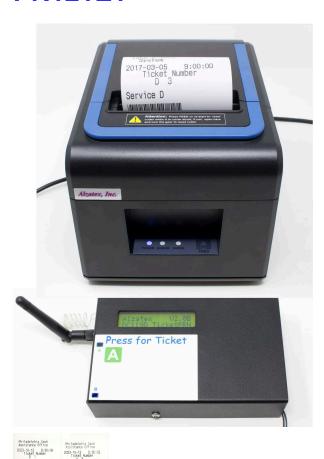

### **Product**

Take-A-Number System Ticket Printer

#### **Description:**

Take-a-Number ticket printer with one request service (ticket print) button.

Item: PR121E1

UPC: 788581652749

EAN: 0788581652749

Stock Status: Usually in stock.

**Dimensions:** 13" x 6.75" x 8"

#### **Features**

- This printer has one button for one type of service.
- User configurable ticket.
- Ticket may be a 2-digit or 3-digit number.
- Number of clients waiting may be printed on the ticket.
- Add your own logo or any graphical image to the ticket.