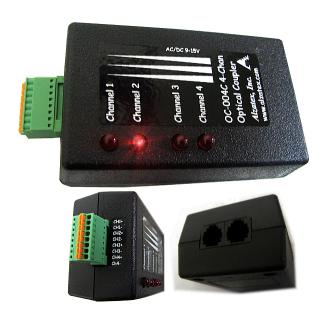

### **Product**

4 ch Optically-Isolated Interface W/ PS

### **Description:**

Four channel optically-isolated interface with power supply connection.

Item: OC004C

UPC: 788581653128

EAN: 0788581653128

Stock Status: Usually in stock.

**Dimensions:** 3.6" x 2.27" x 1.5"

#### In the Box

- OC004C 4-CH Optically isolated interface.
- M6X007F 7ft 6-conductor Crossover Modular Phone Cord.