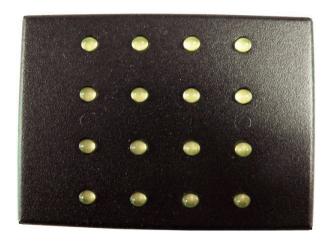

### **Product**

Indicator Lamp Yellow

#### **Description:**

Indicator lamp with super bright yellow LEDs, Metal enclosure.

Item: NL16AY

UPC: 788581655054

EAN: 0788581655054

Stock Status: Usually in stock.

**Dimensions:** 3.6" x 2.6" x 1.2"

**Weight:** 0.25 lbs. **MSRP:** \$135.00

## **Features**

• Indicator lamp with super bright yellow LEDs.