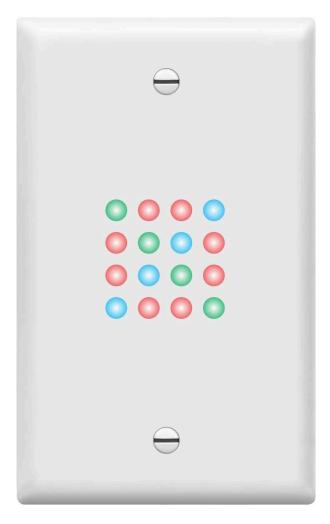

#### **Product**

Indicator Lamp Red-Green-Blue

#### **Description:**

Indicator lamp with super bright Red-Green-Blue LED lamps, Fits in a single gang electrical box.

Item: NL102B

**UPC:** 788581657669

EAN: 0788581657669

Stock Status: Usually in stock.

**Dimensions:** 4.5" x 2.6" x 1.2"

## **Features**

• Indicator lamp with super bright Red-Green-Blue LED lamps.