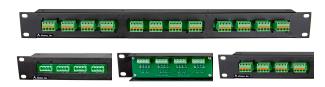

#### **Description:**

Speaker patch panel block with 4 four-pin Phoenix connectors. Each port supports four conductor up to 12GA cable. This kit includes three of the KTPH4A pach panel modules and the KTPP\_RM1 patch panel chassis.

## **Specifications**

- Each module has four 4-pin Phoenix plug in connectors on front.
- Each module has four 4-pin Screw terminal connectors on rear.

#### **Features**

- Great for speaker connections.
- Each module has four 4-pin interface ports with Phoenix connectors.
- Works with four conductor high current interface ports.
- Each port can drive 13 amps per connection.

### In the Box

- (3) KTPH4A0 Four-port patch panel modules with plugs.
- (12) RHS440-375 Screws (4-40x3/8").
- KTPP-RM1 Patch panel 1RU rack chassis
- RC Reference guide
- WD Wiring diagram