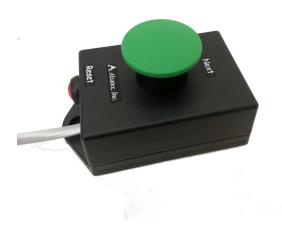

### **Description:**

One Green Mushroom Button in Wall-Mount ABS Plastic Enclosure with Small Reset Button Mounted on Side.

Item: KP2-MWGR

**UPC:** 788581654231

EAN: 0788581654231

Stock Status: Usually in stock.

# **Specifications**

- One large green mushroom button.
- One small red reset button on front.
- 6 foot 6-pin phone cable used to ground closure input.
- Used with many Alzatex products.
- Mushroom button: 1.5" diameter.

#### **Features**

• Green Mushroom button.