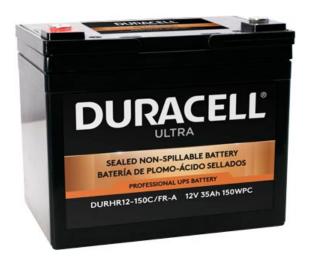

### **Product**

12V 35AH High Rate Gel Cell Battery M6

### **Description:**

Duracell 12V 35AH High rate AGM SLA Battery with M6 terminals for battery backup applications.

Item: GCHR12V35AHM6

UPC: 788581658109

EAN: 0788581658109

Stock Status: Usually in stock.

**Dimensions:** 7.75" x 5.11" x 6.25"

# **Specifications**

- Professional UPS battery, 150WPC.
- Battery Terminals M6 terminals.
- Dimensions: 7.75" x 5.12" x 6.57".

#### **Features**

- Duracell Ultra Sealed Lead Acid AGM battery.
- High rate for battery backup applications.