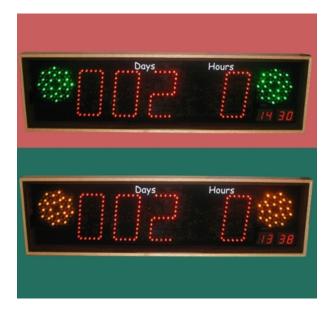

#### **Description:**

5-digit Display with 5" High Digits and Red LEDs, Four-Digit Display with 1" High Digits, Dual 4" Round LED Clusters, in Common Oak Enclosure for Display of "Days Since Last Accident".

### **Features**

- 5-digit Large 5" LED Display shows days and hours since last accident.
- Four-digit Display with 1" high digits shows the time-ofday Clock in minutes and seconds.
- Green-Yellow-Red Display with 4" round LED clusters shows severity of the most recent accident.
- Remote button plate to setup the time of day and the days since last accident.