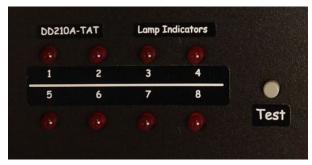

#### **Features**

- Lamp driver has 8 LEDs and a test button.
- Serial data input to receive commands from a controller.

#### **Description:**

Remote control module with 8 buttons and a knob with RJ45 jacks in a metal enclosure.

Item: DD210A-8B

UPC: 788581654811

EAN: 0788581654811

Stock Status: Usually in stock.

Dimensions: 2.85" x 1.8" x 1.32"