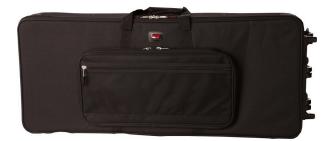

#### **Description:**

Soft Case for Race Clocks up to 43 inches Long.

Item: CASE-SOFT43IN

UPC: 788581652916

EAN: 0788581652916

Stock Status: Allow 10 day delivery.

**Notes:** Part number on unit: SKB-KB61 (117) or GATOR-GK61 (150)

# **Specifications**

- Exterior pockets for accessories.
- Sturdy moulded rubber handle.
- Wheels for easy transport.

## **Features**

• Holds race clocks up to 43 x 17 x 6.5inch.