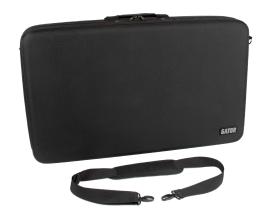

### **Product**

Soft Case for Race Clock up to 27IN

**Description:** 

Soft Case for Race Clocks up to 27inch Long.

Item: CASE-SOFT27IN

**UPC:** 788581653166

EAN: 0788581653166

Stock Status: Allow 10 day delivery.

Notes: Part number on unit: GU-EVA-2816-4

**Dimensions:** 29" x 18" x 5.5"

**Weight:** 5 lbs. **MSRP:** \$225.00

## **Specifications**

- Semi-Hard shell for durablity.
- "egg-Carton" foam padding on both sides of the inside.
- Rugged handle and comes with detatchable and adjustable shoulder strap.

#### **Features**

• Holds race clocks up to 27 x 17 x 6.5inch.