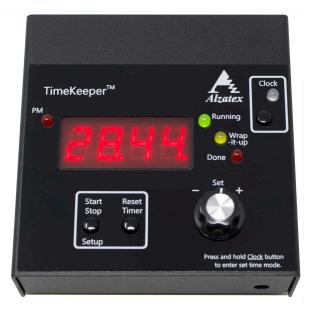

#### **Description:**

This presentation TimeKeeper<sup>™</sup> system includes a Count Up/Down Timer, optional RYG11A Red-Yellow-Green LED Display that is visible to the speaker and the audience.

Item: ALZM001A

### **Features**

- Count up elapsed timer settable to Hour:Min or Min:Sec.
- Count down time remaining timer settable to Hour:Min or Min:Sec.
- Easy to use. Press Reset. Turn knob to set the desired time. Press Start.
- Subsequent timing cycles. Press Reset. The time previously used will be loaded. Press Start.
- Green, Yellow and Red warning indicators have preprogrammed settings to match Toastmasters requirements, or may be programmed by user.
- Four-digit LED seven-segment Display with 0.56" high digits.
- Beeper provides audible sound when timer reaches zero.
- Button to turn beeper on/off.
- Connect two or more TimeKeepers<sup>™</sup> together. One becomes the timer, and the others become remote displays.
- Made of ruggedized aluminum construction.