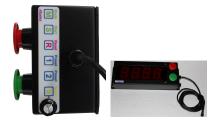

## **Specifications**

- One Mushroom Button resets and starts the timer.
- One Mushroom Button stops the timer.
- Serial data RJ11 connectors for accessories.
- Display has RS422 output with RJ45 connector for accessories.
- Construction: Metal enclosure, black powder coated finish
- Power requirements: 10-18 VAC or 12-24 VDC power.
- Current consumption: 300ma.
- DSP264BD Dimensions: 13" x 5" x 3".