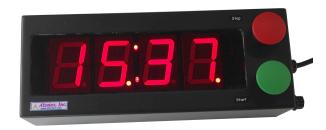

#### **Description:**

Four-Digit Display, 2-1/3" High Digits, Solid-Segments, Integrated Count Down Timer with 2 Large Mushroom Buttons in NEMA4X Enclosure.

Item: ALZL001A

UPC: 788581657614

EAN: 0788581657614

## **Features**

- Press Stop to stop the timer.
- Four-digit LED seven-segment Display with 2-1/3" inch high digits.
- Count down timer settable to Hour:Min or Min:Sec.
- Made of ruggedized aluminum construction.