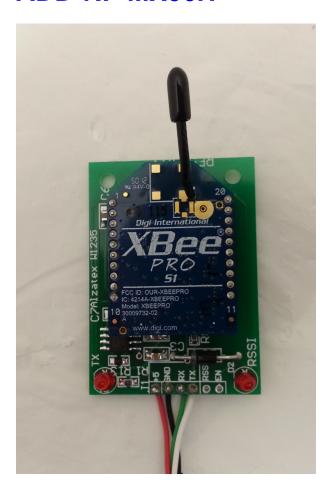

## **ADD-RF-MX06H**

#### **Product**

RF 2.4GHZ HIGH Power Transceiver, Inside

#### **Description:**

RF Wireless 2.4GHz High Power Transceiver Module for mounting inside of equipment. (xbee-pro).

Item: ADD-RF-MX06H

**UPC:** 788581656662

EAN: 0788581656662

Stock Status: Usually in stock.

### **Item Includes**

- (1) ADD-RF-MX06H 2.4GHz wireless transceiver mounted inside of unit, high power.
- (1) RC Reference card
- (1) WD Wiring diagram
- (1) Not Included: Transformer, cables