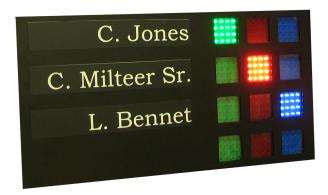

#### **Description:**

Vote result Display expansion unit with 4 three-indicator 2" x 2" LED clusters (Green=Yes, Red=No, Blue=Abstain) Oak trim.

Item: VOT3VN04E-GRB

UPC: 788581652428

EAN: 0788581652428

Stock Status: Special order item. Allow 6 weeks lead

#### **Features**

- (1) Large 2" x 2" Green LED cluster for Yes.
- (1) Large 2" x 2" Red LED cluster for No.
- (1) Large 2" x 2" Blue LED cluster for Abstain.
- (1) Expandable for up to 64 voting members.
- (1) Metal Enclosure with oak trim.
- (1) Optional custom finish available to suit your decor.

#### **Item Includes**

- (1) VOT3VN04E-GRB Vote Result Display Expansion Unit with Green, Red, Blue indicators for 4 voting members.
- (1) RC Reference card
- (1) WD Wiring diagram
- (1) Not Included: Voting system controller, power supply, cables.