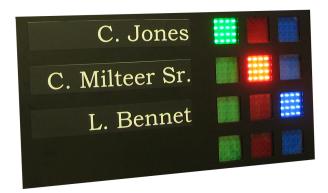

#### **Description:**

Vote result Display expansion unit with back lit names, 4 three-indicator 2" x 2" LED clusters (Green=Yes, Red=No, Blue=Abstain) Oak trim.

Item: VOT3VL04E-GRB

UPC: 788581652398

EAN: 0788581652398

#### **Features**

- (1) Large 2" x 2" Green LED cluster for Yes.
- (1) Large 2" x 2" Red LED cluster for No.
- (1) Large 2" x 2" Blue LED cluster for Abstain.
- (1) Back Lit names of the voting members.
- (1) Expandable for up to 64 voting members.
- (1) Metal Enclosure with oak trim.
- (1) Optional custom finish available to suit your decor.