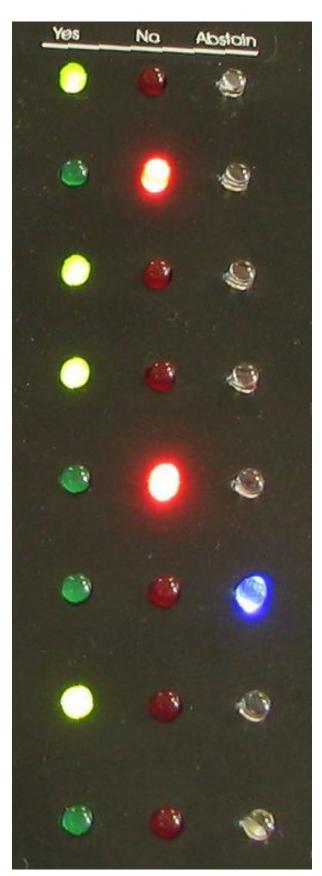

#### **Product**

Voting Mini Result Display 8 STATION, FM

#### **Description:**

Voting System Mini Result Display (8 station, flush-mount).

Item: VOT232A08FM

**UPC:** 788581652268

EAN: 0788581652268

Stock Status: Special order item. Allow 6 weeks lead

time.

Dimensions: 8" x 5" x 3"