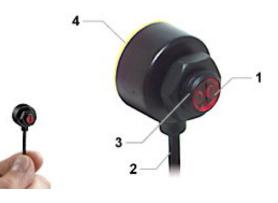

#### **Description:**

T8 Series Opposed-Mode Photobeam emitter with 2M cable by Banner.

Item: T86EV

UPC: 788581654323

EAN: 0788581654323

Dimensions: 3" x 2" x 1"

Weight: 0.3 lbs.

MSRP: \$65.00

## **Specifications**

• Mating receiver T8AN6R.